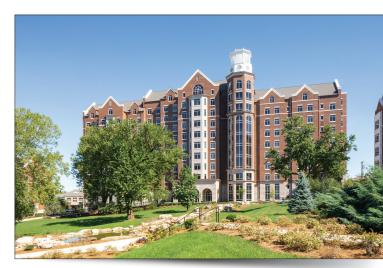

# **FEATURING VARIOUS** housing options for students and sweeping views of Nashville's skyline, Tall Hall is the tallest building on Belmont University's campus and the school's largest student housing project. Growth in student population created the need for the co-ed Tall Hall. Rising 10 stories and housing more than 600 upperclassmen, this signature building stands as a testament to Belmont's exponential growth since the early 2000s.

Establishing new green space, the site features the university's first natural lawn with a stream, waterfall, rolling hills, public seating, and a bruin mascot statue. The building pays homage to Belmont's Georgian architectural vernacular, while accommodating future student population growth. Honoring the university's commitment to environmental stewardship, Tall Hall is designed to attain LEED Gold certification. Sustainable design elements include occupancy sensors, nearby material sourcing, VFR HVAC system, and low-VOC paint.