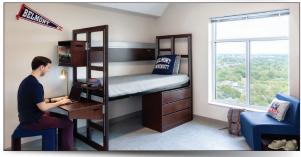

The diverse housing configurations include about 40 percent suite-style with four beds/one bathroom and 60 percent apartmentstyle, ranging from single occupancy to five bedrooms with a living room, kitchen, and two bathrooms. The tenth-floor penthouse has four bedrooms and two bathrooms on two levels. A fitness center open to all students provides additional on-campus fitness and recreation options.

## JUDGES' COMMENTS

Pleasant living space for the student with a selection of furnishings and finishes, letting the students know they are important and as a result they will likely respect the building. Attractive exterior building design, interesting ceiling lines. I like the varied housing configurations.